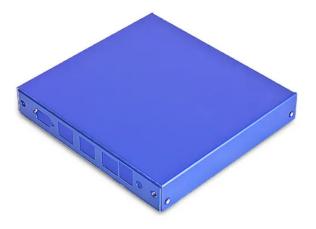

## Item no.: 315587 CASE1D2BLUU - Enclosure for APU Series, 3x LAN, 1x USB, 2x WLAN, blue

## Product Description

PC Engines - Enclosure for APU Series, 3x LAN, 1x USB, 2x WLAN, blue Enclosure designed for APU.1-3 boards. Cutouts for 3x LEDs and 1x switch on the front, cutouts for DB9, 3x LAN, 2x SMA connectors, DC jack on the back. Enclosure made of painted aluminum. Suitable for the following boards:

- APU1 series
- APU2 series
- APU3 series

Includes:

- 4x screws to mount system board
- 4x screws to close enclosure
  4x adhesive feet
- 2x rubber plugs for unused SMA holes

For use with:

- brk1d (wall mount)
  pigsma (SMA reverse pigtail)
  pigsmaf (SMA female pigtail)
  mmcxsma (MMCX SMA reverse pigtail)
- Color: blue
- Dimensions: 168 x 157 x 30 mm
- RoHS: compliant