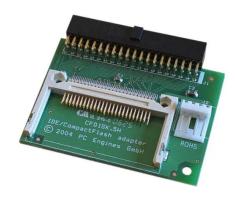

## CF5H - CFDISK.5H - IDE to CompactFlash adapter, direct plug, right angle

**5,**51 EUR

Item no.: 277312 shipping weight: 0.10 kg Manufacturer: PC Engines

## Product Description

PC Engines CFDISK.5H - IDE to CompactFlash adapter, direct plug, right angle
Solid state replacement for hard disk drives, 40-pin IDE connector, floppy power connector. This adapter is designed to plug directly onto the system board IDE connector.
Hardwired for IDE master. Supports IDE DMA.