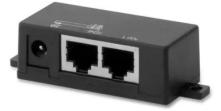

## Product Description

PC Engines - Power Over Ethernet (POE) Adapter Passive Power over Ethernet adapter; Ethernet connection: two (2) 10/100BaseT (RJ-45); power connection: one (1) male 2.1 mm (I.D.) 5.5 mm (O.D.) Specifications:

- Passive DC power injector / splitter
  Ethernet connection: Two (2) 10/100BaseT (RJ-45)
  Power connection: One (1) male 2.1 mm (I.D.) 5.5 mm (O.D.)

Input / output specifications:

- DC input voltage: 48 V +/- 5 %
  DC output voltage: 48 V +/- 5 %
- Max. output current: 0.4 A max.
  Over current protection: Yes