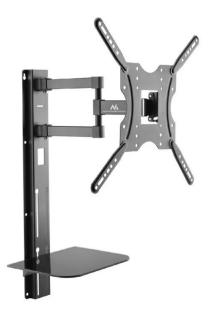

## Product Description

Maclean MC-772 - VESA Monitor/TV Holder with Tray, 32-55", black, 30 kg

The universal wall bracket is used for mounting LCD, LED and plasma TV sets as well as monitors of various brands with a weight of up to 30 kg and a screen size from 32 "to 55". The given screen size is only a suggestion. A larger TV can be mounted on the bracket when it does not exceed the maximum weight and is within the given VESA standard. The holder is suitable for screens with the following VESA standard: 100x100, 300x200, 300x300, 400x400, 200x100, 400x200, 200x200, 400x300. The built-in adjustable shelf allows the installation of optional accessories such as DVDs, receivers, tablets, laptops, consoles, etc.

- Maximum load: Up to 30 kg
- Adjustable inclination: From +3° to -10°
  Minimum/maximum horizontal service
- Adjustable inclination: From +3° to -10°
  Minimum/maximum horizontal spacing: 100/400 mm
  Minimum/maximum vertical spacing: 100/400 mm
  Adjustable distance from the wall: 96 448 mm
  Solid, metal construction, very easy assembly

- High quality
  Black powder coating
- The holder has a cable masking system

- The holder has a cable masking system
  Built-in glass shelf with adjustable height
  Maximum shelf load: 5 kg
  Intended for 32"- 55" TVs (or larger if their weight does not exceed 30 kg and the VESA standard is compatible with the holder)
  Includes a set of mounting screws for the wall and for fixing the TV set
  VESA: 100x100, 300x200, 300x300, 400x400, 200x100, 400x200, 200x200, 400x300