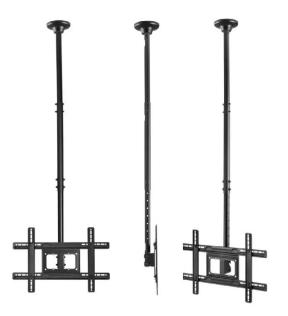

## Product Description

Maclean MC-803 - VESA Monitor/TV Holder, 37-100", black, 50 kg

The universal ceiling bracket is used for mounting OLED/QLED/LED/PLASMA/LCD plasma TVs and monitors of various brands with a weight of up to 50 kg and screen diagonals from 37" to 100".

- Universal ceiling mount for monitor or TV/OLED/QLED/LED/PLASMA/LCD
- Universal wall mount for 37-100" HDTVs
  Maximum load: Up to 50 kg
- Adjustable inclination from +5 to -25 degrees Height adjustment: 913~1783 mm Clockwise rotation: +30° / -30° •
- •
- •
- Masking of cables in the support column Minimum/maximum horizontal distance: 100/600 mm •
- Minimum/maximum vertical distance: 100/400 mm
- Robust metal construction •
- Powder coating (black)
- High processing quality
  Very easy to assemble
- Protection against unintentional removal/lowering of the screen! VESA max: 600x400
- •
- Complies with VESA standard: 100x100, 200x200, 300x200, 300x300, 400x200, 400x300, 400x400, 600x400
- Designed for 37" 80" televisions (or larger if their weight does not exceed 50 kg and the VESA standard is compatible with the mount) Includes a set of ceiling and TV mounting screws •