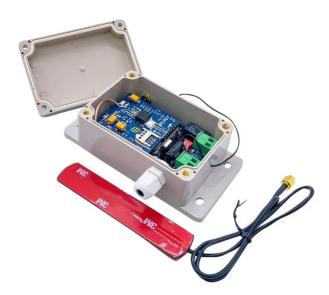

## Product Description

GSM Activate 3G GSM Dialler Mini

The GSM Auto Dialler Mini can connect to many electronic devices within homes, work, or gardens. A text message or a phone call is sent from the GSM Auto Dialler using GSM technology. Furthermore, customers can use both inputs to monitor two separate devices.

For Example: Customers are alerted by text or phone call when the attached alarm is triggered. They can then text back to switch on lighting, a siren or in some cases reset the

The GSM Auto Diallers are compatible with all alarm systems. Simply, connect the bell output of your alarm system to the GSM Auto Diallers input. This enables the unit to text or phone when the attached alarm is triggered. To power, customers can connect it with the battery supply of the alarm box.

## Specifications

Quad band freq 850/900/1800/1900/MHZ 3G 2100mhz Power Supply Voltage: 9 to 24 volts DC Standard 3G Simcard Dimensions – L100 x W68 x H50mm Signal strength function Stay Active simcard Function Watchdog and self repair function 2 Inputs